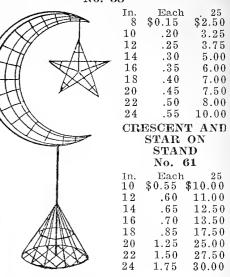

|  |  |  |
| 14      | .50    | 10.50  | 26  | 1.25   | 22.50   |  |  |  |
| 16      | .60    | 12.50  | 28  | 1.40   | 25.50   |  |  |  |
| 18      | .75    | 13.50  | 3 0 | 1.75   | 33.50   |  |  |  |
| 20      | 1.00   | 15.00  |     |        |         |  |  |  |



#### GATES AJAR

No. 113. Single Gates.

Whole Heights, Steps and Star, include measure.

| 15 | inch | high, | 1 | step  | . each | \$1.25 |
|----|------|-------|---|-------|--------|--------|
| 18 | ٤ ٥  | "     | 1 |       | . "    | 1.30   |
| 21 |      | "     | 2 | steps | . "    | 1.45   |
| 24 |      | "     | 2 | "     | . "    | 1.75   |
| 27 | 6.0  | 4.6   | 2 |       | . "    | 2.00   |
| 30 |      | "     | 3 |       | . "    | 2.50   |
| 33 |      | 44    | 3 |       | . "    | 3.00   |

#### CRESCENT No. 58



#### EASELS No. 92

A very pretty Stand for Designs.

| In.<br>15<br>18                         | Each<br>\$0.15<br>.18 | $\begin{smallmatrix}25\\2.50\\3.00\end{smallmatrix}$ | In.<br>27<br>30 | Each \$0.25 | $\begin{array}{c} 25 \\ \$4.50 \\ 6.00 \end{array}$ |
|-----------------------------------------|-----------------------|------------------------------------------------------|-----------------|-------------|-----------------------------------------------------|
| $\begin{array}{c} 21 \\ 24 \end{array}$ | $.20 \\ .25$          | $3.30 \\ 3.60$                                       | 36              | .45         | 9.00                                                |

#### HORSESHOES No. 129

| Ea   |         | 25     | In. | Each   | 25      |
|------|---------|--------|-----|-----